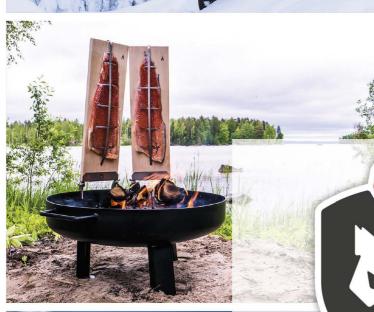

## Decorative and atmospheric fire pits

CARELIA GRILL® DECORA

Carelia Grill® RONDO is a true dream for your garden. This impressive and durable, wood-fired plancha grill is a splendid thing - not only for open fire cooking but also for creating warm and cosy ambience around. RONDO combines the showiness of an atmospheric fire pit with the best features of a multi-purpose outdoor grill. A variety of delicacies can be cooked at once on its spacious plancha grill ring. The grill ring has dedicated places for holding two blazing boards, making it possible for you to use RONDO for grilling and preparing smoked fish at the same time. So, go ahead and invite a large group to enjoy all the treats!

RONDO comes standard with a removable fire grate and ash drawer. These make it simple to both adjust the airflow and - perhaps most importantly - to remove the ashes easily and cleanly. RONDO also has a centre grill grate with a removable stand, which can be used, for example, to hold a pan, a pot or even a steak over the fire.