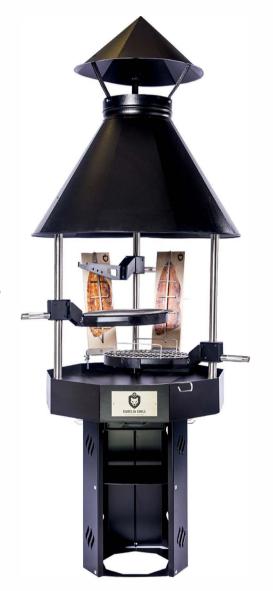

- Enjoy the Lifestyle

Carelia Grill® 9K -open fire grills are the perfect choice for you if you enjoy the outdoors, cooking, and get-togethers with your loved ones. The unique nine-cornered design of the fire pits combines usability with top-notch versatility.

All 9K-80 and wider 9K-100 models are also available with the modern Premium option. The Premium version includes lifting mechanisms with stepless adjustment, rotatable grilling levels, and vertical bars of

**9K-80** smoke hood diametre 94 cm **9K-100** 104 cm

**9K-80** fire pit diametre 80 cm

Carelia Grill® 9K-80 Low Premium

Carelia Grill® 9K-80 High Premium

Carelia Grill® BASIC, as the name suggests, is the basic model of Carelia Grill. It includes all the basic features you need for open fire grilling. It comes standard with two large and rotatable grilling levels and a stainless-steel grill grate. The idea behind BASIC is to offer an affordable, yet high-quality and durable Finnish outdoor fireplace. You can get all the similar accessories for BASIC as for the other large Carelia Grills.