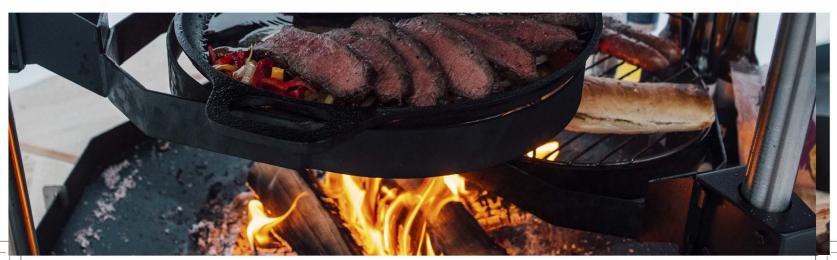

- Enjoy the Lifestyle

Carelia Grill® 9K -open fire grills are the perfect choice for you if you enjoy the outdoors, cooking, and get-togethers with your loved ones. The unique nine-cornered design of the fire pits combines usability with top-notch versatility.

All 9K-80 and wider 9K-100 models are also available with the modern Premium option. The Premium version includes lifting mechanisms with stepless adjustment, rotatable grilling levels, and vertical bars of

**9K-80** smoke hood diametre 94 cm **9K-100** 104 cm

**9K-80** fire pit diametre 80 cm

Carelia Grill® 9K-80 Low Premium

Carelia Grill® 9K-80 High Premium

Carelia Grill® BASIC, as the name suggests, is the basic model of Carelia Grill. It includes all the basic features you need for open fire grilling. It comes standard with two large and rotatable grilling levels and a stainless-steel grill grate. The idea behind BASIC is to offer an affordable, yet high-quality and durable Finnish outdoor fireplace. You can get all the similar accessories for BASIC as for the other large Carelia Grills.