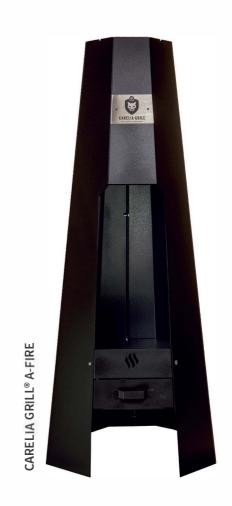

Carelia Grill® A-FIRE is a stylish garden fireplace with an elegant Finnish design. Perfect for creating warm ambience in your garden, on your terrace or even by the lakeside of your holiday cottage. A-FIRE is durable, easy, and safe to use, plus it can also be used for open fire cooking.

**Carelia Grill® A-FIRE** accessories: floor plates, wind & spark guard, grill grate, and chimney cap.

We offer a wide range of decorative and atmospheric fire pits suitable for various uses and occasions.