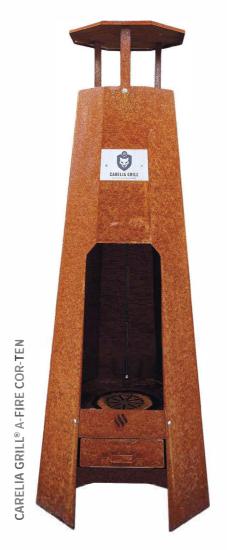

Carelia Grill® A-FIRE is a stylish garden fireplace with an elegant Finnish design. Perfect for creating warm ambience in your garden, on your terrace or even by the lakeside of your holiday cottage. A-FIRE is durable, easy, and safe to use, plus it can also be used for open fire cooking.

**Carelia Grill® A-FIRE** accessories: floor plates, wind & spark guard, grill grate, and chimney cap.

We offer a wide range of decorative and atmospheric fire pits suitable for various uses and occasions.