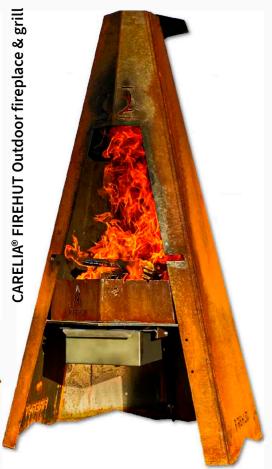

**CARELIA** ® **FIREHUT** looks great in the garden, on the patio, or on the deck. It is just the perfect size and versatile in use: use it for grilling, smoking, braising, or frying. Keep on cooking your favourite dishes outdoors until late autumn and enjoy the cosy ambience created by an open fire together with your family and friends.

Firehut's design combines unfinished, rough and rust-coloured COR-TEN® steel and semi-shiny, brushed stainless steel, creating intriguing contrast with the structure. Opposites complement each other!