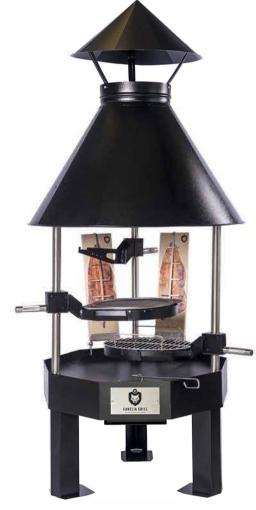

- Enjoy the Lifestyle

Carelia Grill® 9K -open fire grills are the perfect choice for you if you enjoy the outdoors, cooking, and get-togethers with your loved ones. The unique nine-cornered design of the fire pits combines usability with top-notch versatility.

All 9K-80 and wider 9K-100 models are also available with the modern Premium option. The Premium version includes lifting mechanisms with stepless adjustment, rotatable grilling levels, and vertical bars of

**9K-80** smoke hood diametre 94 cm **9K-100** 104 cm

**9K-80** fire pit diametre 80 cm

Carelia Grill® 9K-80 Low Premium

Carelia Grill® 9K-80 High Premium

Carelia Grill® BASIC, as the name suggests, is the basic model of Carelia Grill. It includes all the basic features you need for open fire grilling. It comes standard with two large and rotatable grilling levels and a stainless-steel grill grate. The idea behind BASIC is to offer an affordable, yet high-quality and durable Finnish outdoor fireplace. You can get all the similar accessories for BASIC as for the other large Carelia Grills.