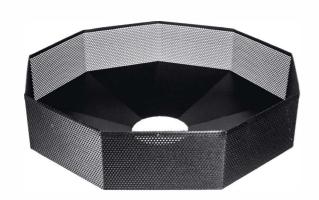

**Carelia Grill® 9K** Fire pit insert with spark guard gives your open fire grill a sturdy and practical extra protection, effectively extending the life of the grill. This insert reduces the surface area of the fire pit and optimises heat output by minimising heat loss.