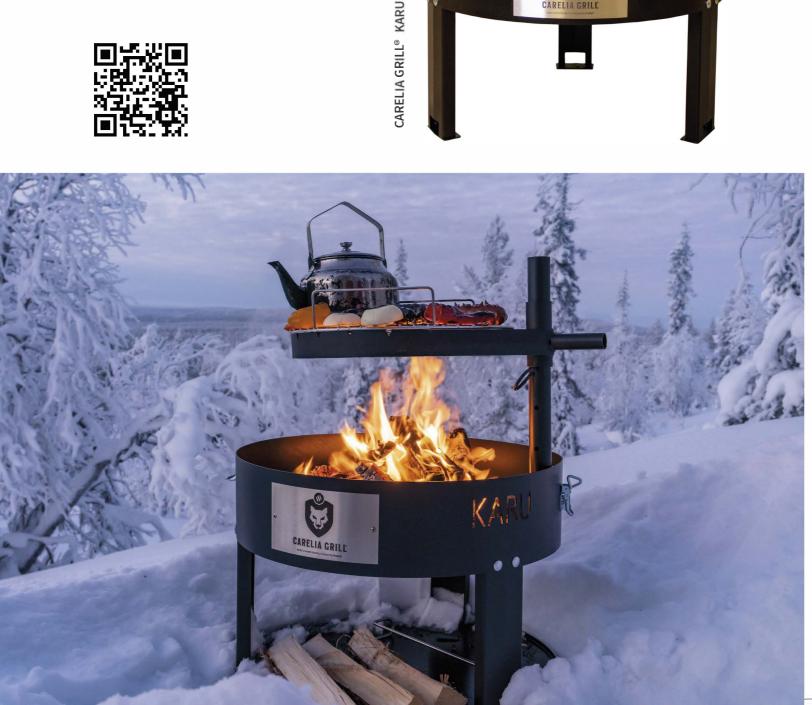

CARELIA® WOOD SPLITTER

**Carelia Grill® KARU** is a round, lightweight, and easily portable fire pit with the diameter of 55 cm. It comes standard with attachable legs, vertical bar with grilling level, stainless-steel grill grate, fire poker, and lid. The matching, useful lid makes it easy to both store and transport the removable parts inside the fire pit. You can also use the lid under the grill, where it functions as a protective plate and gives an even base for grilling on snow, for example. KARU is great for open fire cooking on the go, while creating warming ambience at the same time. Why not also try preparing some blazing salmon awesomenes with our compatible blazing boards?