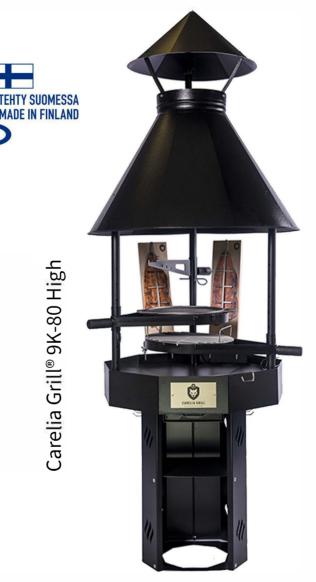

- Enjoy the Lifestyle

Carelia Grill® 9K -open fire grills are the perfect choice for you if you enjoy the outdoors, cooking, and get-togethers with your loved ones. The unique nine-cornered design of the fire pits combines usability with top-notch versatility.

All 9K-80 and wider 9K-100 models are also available with the modern Premium option. The Premium version includes lifting mechanisms with stepless adjustment, rotatable grilling levels, and vertical bars of

stainless steel.

Carelia Grill® 9K-80 High

### **DIMENSIONS:**

nonagonal fireplace thickness of the fire pit 3 mm working height 50 cm (low) / 85 cm (high) height with smoke hood 200 cm (low) / 235 cm (high) height without smoke hood 115 cm (low) / 145 cm (high)

**9K-80** smoke hood diametre 94 cm **9K-100** 104 cm

**9K-80** fire pit diametre 80 cm

Carelia Grill® 9K-80 Low Premium

Carelia Grill® 9K-80 High Premium

Carelia Grill® BASIC, as the name suggests, is the basic model of Carelia Grill. It includes all the basic features you need for open fire grilling. It comes standard with two large and rotatable grilling levels and a stainless-steel grill grate. The idea behind BASIC is to offer an affordable, yet high-quality and durable Finnish outdoor fireplace. You can get all the similar accessories for BASIC as for the other large Carelia Grills.