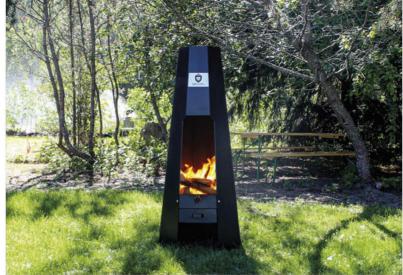

Carelia Grill® A-FIRE is a stylish garden fireplace with an elegant Finnish design. Perfect for creating warm ambience in your garden, on your terrace or even by the lakeside of your holiday cottage. A-FIRE is durable, easy, and safe to use, plus it can also be used for open fire cooking.

**Carelia Grill® A-FIRE** accessories: floor plates, wind & spark guard, grill grate, and chimney cap.

We offer a wide range of decorative and atmospheric fire pits suitable for various uses and occasions.