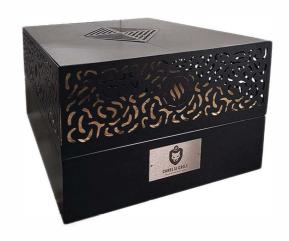

### **CARELIA® FIREHUT FLOOR PLATE**

**Carelia Grill® CUBE** is a stylishly modern charcoal and wood-fired grill. You can place it in the garden, on the patio, or on the deck, where you can enjoy the warm ambience created by a glowing fire. CUBE is very durable, safe, and easy to use. The removable fire grate and ash drawer make it simple to clean the grill of ashes.