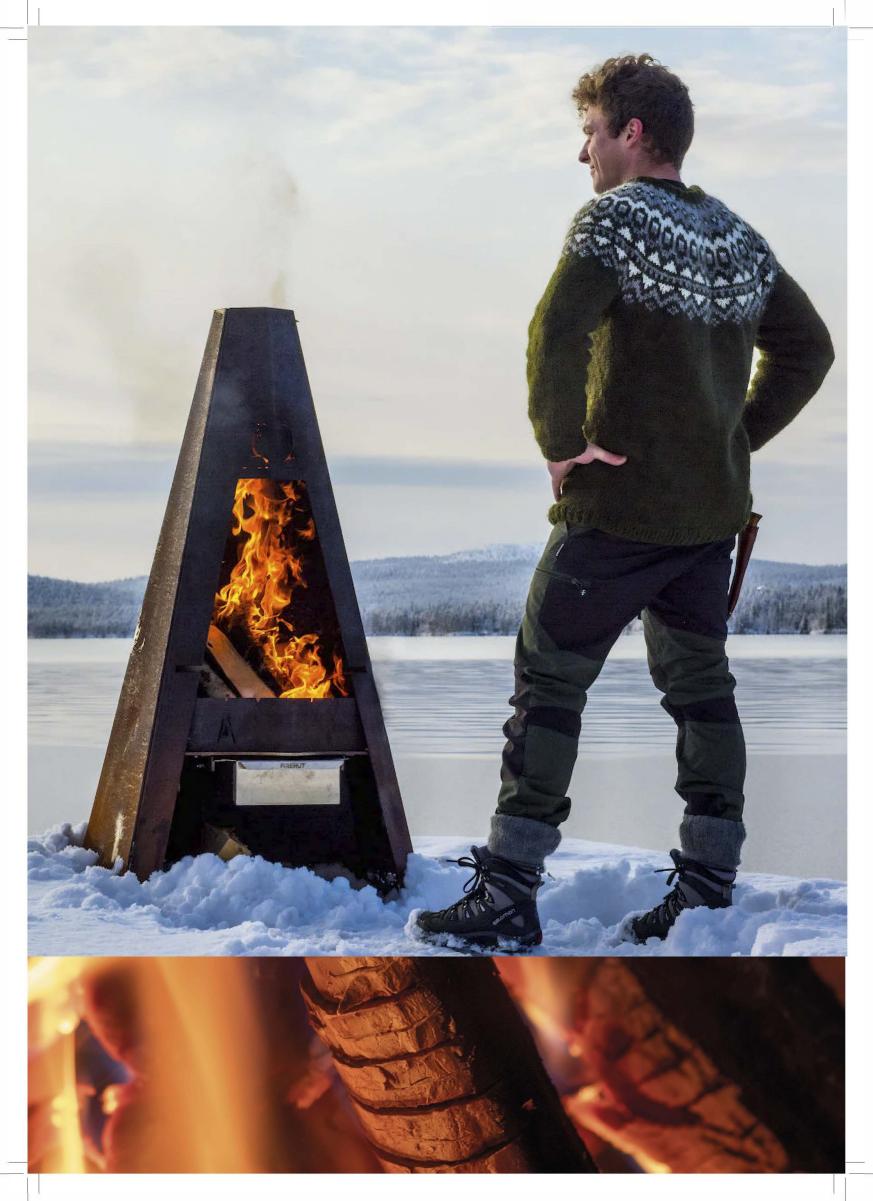

**CARELIA** ® **FIREHUT** looks great in the garden, on the patio, or on the deck. It is just the perfect size and versatile in use: use it for grilling, smoking, braising, or frying. Keep on cooking your favourite dishes outdoors until late autumn and enjoy the cosy ambience created by an open fire together with your family and friends.

Firehut's design combines unfinished, rough and rust-coloured COR-TEN® steel and semi-shiny, brushed stainless steel, creating intriguing contrast with the structure. Opposites complement each other!