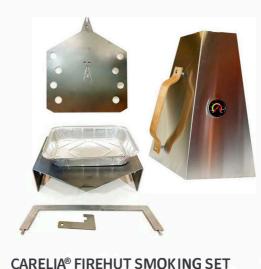

**CARELIA** ® **FIREHUT** looks great in the garden, on the patio, or on the deck. It is just the perfect size and versatile in use: use it for grilling, smoking, braising, or frying. Keep on cooking your favourite dishes outdoors until late autumn and enjoy the cosy ambience created by an open fire together with your family and friends.

Firehut's design combines unfinished, rough and rust-coloured COR-TEN® steel and semi-shiny, brushed stainless steel, creating intriguing contrast with the structure. Opposites complement each other!

### **CARELIA® FIREHUT FLOOR PLATE**

**Carelia Grill® CUBE** is a stylishly modern charcoal and wood-fired grill. You can place it in the garden, on the patio, or on the deck, where you can enjoy the warm ambience created by a glowing fire. CUBE is very durable, safe, and easy to use. The removable fire grate and ash drawer make it simple to clean the grill of ashes.