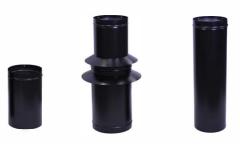

### **Chimney Pipes**

**Carelia Grill®** chimney pipes and chimney kits make the interior comfortable and practically smoke-free. These can be used with all Carelia Grill® open fire grills that are installed indoors. All the pipes can be connected together, according to the needs of the installation site.