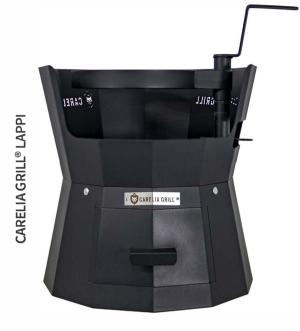

### **CARELIA® LAPPI**

Carelia ® LAPPI is a compact outdoor fireplace that makes an awesome companion for a camping trip or a picnic. Perfect for creating warm ambience even in your very own garden. Lappi stands for the Finnish name of Lapland. Includes one adjustable grilling level, which can be removed if necessary.

Carelia ® LAPPI COR-TEN represents the so-called Heavy Duty section of our open fire grills for public use. The grills are made of COR-TEN steel, which is completely maintenance-free and can withstand varying weather conditions and time. All you need to do is just clean the fire pit of fire debris with the handy help of a removable grate and a slide-out ash drawer.

CARELIA GRILL® LAPPI COR-TEN

Our Carelia® products are manufactured in the easternmost part of Finland, North Karelia, in the midst of coniferous forests and rugged cliffs. Our passion wells from the Karelian nature and culture. We manufacture our products with Karelian spirit and pride, preserving traditions and values. The cheerful and spirited Karelians have always gathered to celebrate together with songs and food. We believe that the best memories are made when we eat and spend time together.