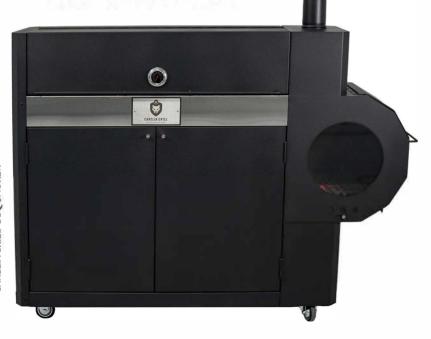

### **CARELIA® FIREHUT FLOOR PLATE**

**Carelia Grill® CUBE** is a stylishly modern charcoal and wood-fired grill. You can place it in the garden, on the patio, or on the deck, where you can enjoy the warm ambience created by a glowing fire. CUBE is very durable, safe, and easy to use. The removable fire grate and ash drawer make it simple to clean the grill of ashes.