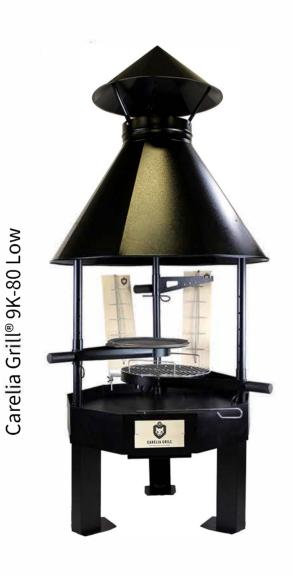

- Enjoy the Lifestyle

Carelia Grill® 9K -open fire grills are the perfect choice for you if you enjoy the outdoors, cooking, and get-togethers with your loved ones. The unique nine-cornered design of the fire pits combines usability with top-notch versatility.

### **DIMENSIONS:**

nonagonal fireplace thickness of the fire pit 3 mm working height 50 cm (low) / 85 cm (high) height with smoke hood 200 cm (low) / 235 cm (high) height without smoke hood 115 cm (low) / 145 cm (high)

**9K-80** smoke hood diametre 94 cm **9K-100** 104 cm

**9K-80** fire pit diametre 80 cm

Carelia Grill® 9K-80 Low Premium

Carelia Grill® 9K-80 High Premium

Carelia Grill® BASIC, as the name suggests, is the basic model of Carelia Grill. It includes all the basic features you need for open fire grilling. It comes standard with two large and rotatable grilling levels and a stainless-steel grill grate. The idea behind BASIC is to offer an affordable, yet high-quality and durable Finnish outdoor fireplace. You can get all the similar accessories for BASIC as for the other large Carelia Grills.