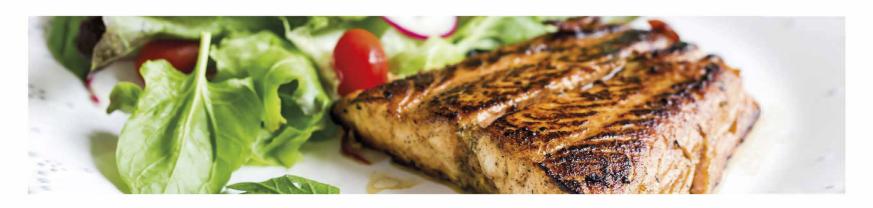

### **DELICIOUS BLAZING SALMON** À LA CARELIA GRILL

2 salmon fillets (approx. 700 grams per fillet) 1 tsp. of fine salt per fillet seasoning to taste, e.g., black pepper, lemon juice, mixed herbs 2 tbsp. of melted butter

- 1. Season the fillets on the meat side only about 2 hours before cooking.
- **2.** Remove the steel frames of the blazing boards and place the boards in water for about 30 minutes before you start cooking the salmon. This prevents both the fish skin from sticking to the surface of the board and the unnecessary darkening of the board.
- 3. Place the fillet on the blazing board, skin side

down to the board and the tail side up. Bend the blazing board's steel frame, insert it into the board and press tightly against the fish. Then, lift the board onto its rack at the edge of the fireplace/fire bowl.

- 4. Blazing time is 1-2 hours on a medium fire, depending on the size of the fish. The fire should not be too large as the fish may dry during cooking. The size of the fire is suitable when you can hold your hand between the fire and the blazing board for 10 seconds.
- **5.** Towards the end of blazing, brush the fillets with melted butter to create a beautiful, crispy surface.
- **6.** Serve the blazing salmon as is or with side dishes like potatoes and fresh salad. **Enjoy!**