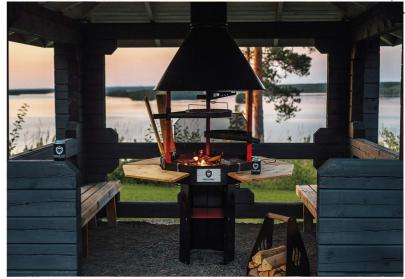

# ROUND

The soft'n round though sturdy style of **Carelia Grill® ROUND** looks great in any garden or backyard. Alternatively, it can be used indoors (e.g., in a BBQ hut, grill cabin, or gazebo) after installing a chimney kit and a floor protection plate. ROUND is also available with the Premium option, which includes lifting mechanisms with stepless adjustment, rotatable grilling levels, and vertical bars of stainless steel.

Carelia Grill® A-FIRE is a stylish garden fireplace with an elegant Finnish design. Perfect for creating warm ambience in your garden, on your terrace or even by the lakeside of your holiday cottage. A-FIRE is durable, easy, and safe to use, plus it can also be used for open fire cooking.