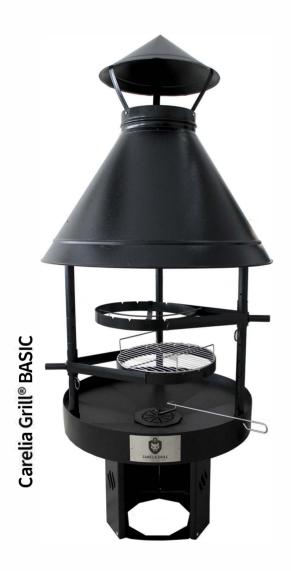

**9K-80** smoke hood diametre 94 cm **9K-100** 104 cm

**9K-80** fire pit diametre 80 cm

Carelia Grill® 9K-80 Low Premium

Carelia Grill® 9K-80 High Premium

Carelia Grill® BASIC, as the name suggests, is the basic model of Carelia Grill. It includes all the basic features you need for open fire grilling. It comes standard with two large and rotatable grilling levels and a stainless-steel grill grate. The idea behind BASIC is to offer an affordable, yet high-quality and durable Finnish outdoor fireplace. You can get all the similar accessories for BASIC as for the other large Carelia Grills.