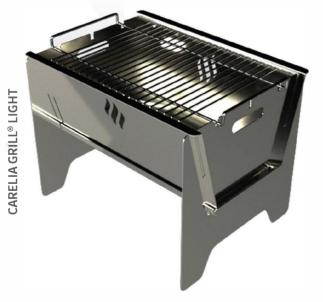

Carelia Grill® LIGHT is a lightweight yet durable wood-fired camping grill. Alternatively, you can also burn charcoal or briquettes. LIGHT consists of five separate pieces that are quick and easy to assemble and disassemble. Thanks to the included carrying bag, you can take LIGHT with you wherever you go: the compact size allows you to pack it in your backpack, rucksack, or even in a sledge in winter! Why not also take it on a boat or snowmobile trip?