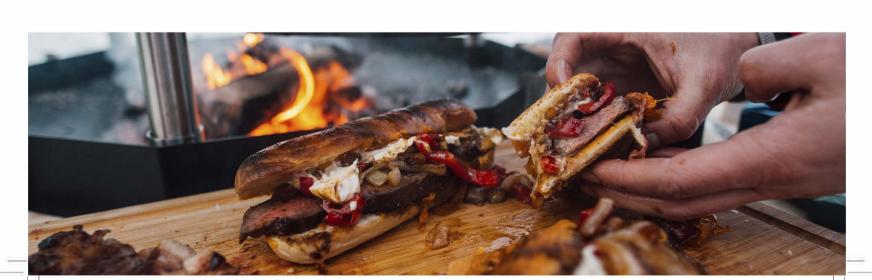

### **DELICIOUS BLAZING SALMON** À LA CARELIA GRILL

2 salmon fillets (approx. 700 grams per fillet) 1 tsp. of fine salt per fillet seasoning to taste, e.g., black pepper, lemon juice, mixed herbs 2 tbsp. of melted butter

- 1. Season the fillets on the meat side only about 2 hours before cooking.
- **2.** Remove the steel frames of the blazing boards and place the boards in water for about 30 minutes before you start cooking the salmon. This prevents both the fish skin from sticking to the surface of the board and the unnecessary darkening of the board.
- 3. Place the fillet on the blazing board, skin side

down to the board and the tail side up. Bend the blazing board's steel frame, insert it into the board and press tightly against the fish. Then, lift the board onto its rack at the edge of the fireplace/fire bowl.

- 4. Blazing time is 1-2 hours on a medium fire, depending on the size of the fish. The fire should not be too large as the fish may dry during cooking. The size of the fire is suitable when you can hold your hand between the fire and the blazing board for 10 seconds.
- **5.** Towards the end of blazing, brush the fillets with melted butter to create a beautiful, crispy surface.
- **6.** Serve the blazing salmon as is or with side dishes like potatoes and fresh salad. **Enjoy!**