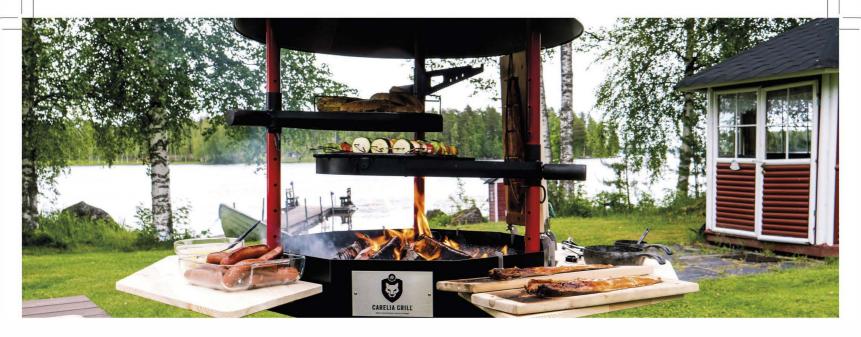

## Decorative and atmospheric fire pits

CARELIA GRILL® DECORA

Carelia Grill® RONDO is a true dream for your garden. This impressive and durable, wood-fired plancha grill is a splendid thing - not only for open fire cooking but also for creating warm and cosy ambience around. RONDO combines the showiness of an atmospheric fire pit with the best features of a multi-purpose outdoor grill. A variety of delicacies can be cooked at once on its spacious plancha grill ring. The grill ring has dedicated places for holding two blazing boards, making it possible for you to use RONDO for grilling and preparing smoked fish at the same time. So, go ahead and invite a large group to enjoy all the treats!

RONDO comes standard with a removable fire grate and ash drawer. These make it simple to both adjust the airflow and - perhaps most importantly - to remove the ashes easily and cleanly. RONDO also has a centre grill grate with a removable stand, which can be used, for example, to hold a pan, a pot or even a steak over the fire.