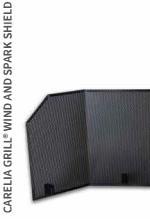

### **Dimensions:**

thickness of the fire pit 2 mm working height 60 cm height 210 cm smoke hood diametre 94 cm/104 cm fire pit dieametre 80 cm/100 cm

Carelia Grill® BASIC wind & spark guard

Carelia Grill® BASIC side table