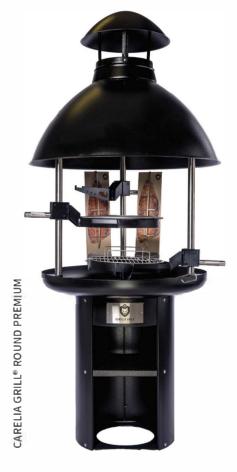

# ROUND

The soft'n round though sturdy style of **Carelia Grill® ROUND** looks great in any garden or backyard. Alternatively, it can be used indoors (e.g., in a BBQ hut, grill cabin, or gazebo) after installing a chimney kit and a floor protection plate. ROUND is also available with the Premium option, which includes lifting mechanisms with stepless adjustment, rotatable grilling levels, and vertical bars of stainless steel.