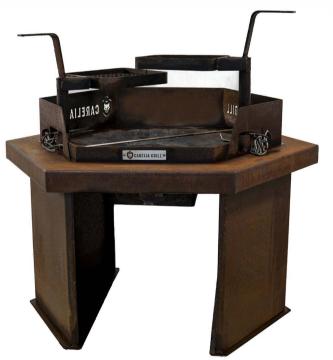

### **CARELIA® LAPPI**

Carelia ® LAPPI is a compact outdoor fireplace that makes an awesome companion for a camping trip or a picnic. Perfect for creating warm ambience even in your very own garden. Lappi stands for the Finnish name of Lapland. Includes one adjustable grilling level, which can be removed if necessary.

Carelia ® LAPPI COR-TEN represents the so-called Heavy Duty section of our open fire grills for public use. The grills are made of COR-TEN steel, which is completely maintenance-free and can withstand varying weather conditions and time. All you need to do is just clean the fire pit of fire debris with the handy help of a removable grate and a slide-out ash drawer.

CARELIA GRILL® LAPPI COR-TEN

Our Carelia® products are manufactured in the easternmost part of Finland, North Karelia, in the midst of coniferous forests and rugged cliffs. Our passion wells from the Karelian nature and culture. We manufacture our products with Karelian spirit and pride, preserving traditions and values. The cheerful and spirited Karelians have always gathered to celebrate together with songs and food. We believe that the best memories are made when we eat and spend time together.