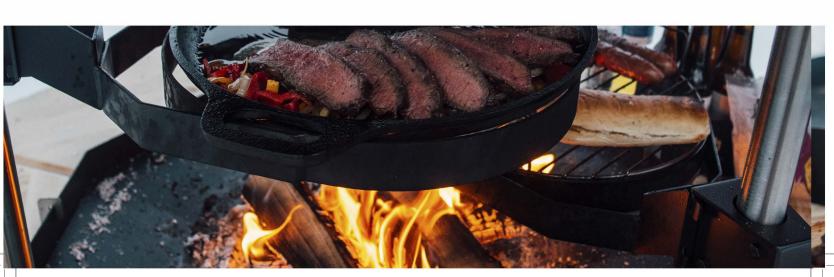

RONDO comes standard with a removable fire grate and ash drawer. These make it simple to both adjust the airflow and - perhaps most importantly - to remove the ashes easily and cleanly. RONDO also has a centre grill grate with a removable stand, which can be used, for example, to hold a pan, a pot or even a steak over the fire.