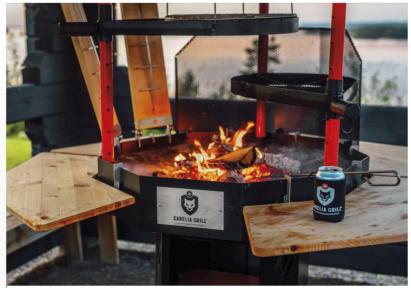

- Enjoy the Lifestyle

Carelia Grill® 9K -open fire grills are the perfect choice for you if you enjoy the outdoors, cooking, and get-togethers with your loved ones. The unique nine-cornered design of the fire pits combines usability with top-notch versatility.

All 9K-80 and wider 9K-100 models are also available with the modern Premium option. The Premium version includes lifting mechanisms with stepless adjustment, rotatable grilling levels, and vertical bars of