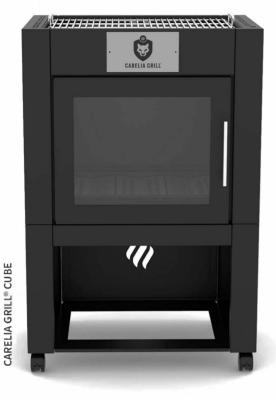

### **CARELIA® FIREHUT FLOOR PLATE**

**Carelia Grill® CUBE** is a stylishly modern charcoal and wood-fired grill. You can place it in the garden, on the patio, or on the deck, where you can enjoy the warm ambience created by a glowing fire. CUBE is very durable, safe, and easy to use. The removable fire grate and ash drawer make it simple to clean the grill of ashes.