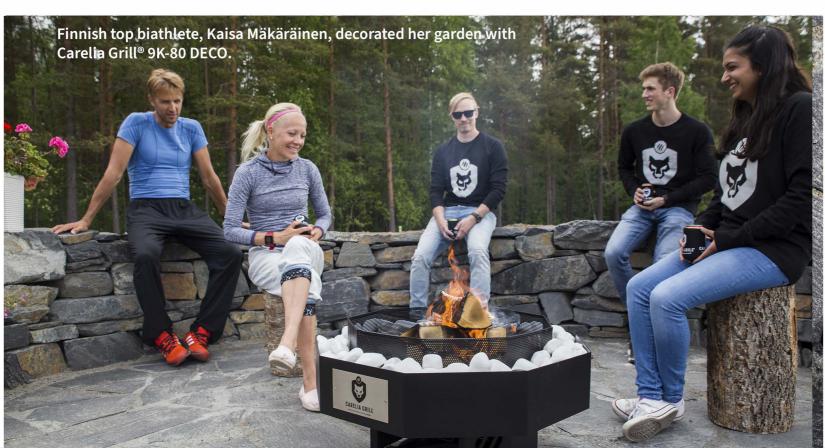

- Enjoy the Lifestyle

Carelia Grill® 9K -open fire grills are the perfect choice for you if you enjoy the outdoors, cooking, and get-togethers with your loved ones. The unique nine-cornered design of the fire pits combines usability with top-notch versatility.

All 9K-80 and wider 9K-100 models are also available with the modern Premium option. The Premium version includes lifting mechanisms with stepless adjustment, rotatable grilling levels, and vertical bars of

**9K-80** smoke hood diametre 94 cm **9K-100** 104 cm

**9K-80** fire pit diametre 80 cm

Carelia Grill® 9K-80 Low Premium

Carelia Grill® 9K-80 High Premium

Carelia Grill® BASIC, as the name suggests, is the basic model of Carelia Grill. It includes all the basic features you need for open fire grilling. It comes standard with two large and rotatable grilling levels and a stainless-steel grill grate. The idea behind BASIC is to offer an affordable, yet high-quality and durable Finnish outdoor fireplace. You can get all the similar accessories for BASIC as for the other large Carelia Grills.