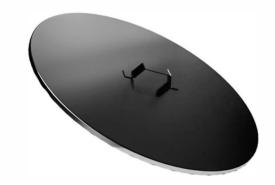

CARELIA GRILL® LOIMU-55

The matching **lid** for **Carelia Grill® LOIMU 55** keeps the fire bowl clean when not in use. The lid is weather-resistant and protects your open fire grill from debris and rainwater. Thanks to it, you may feel free to leave **LOIMU 55** outdoors.