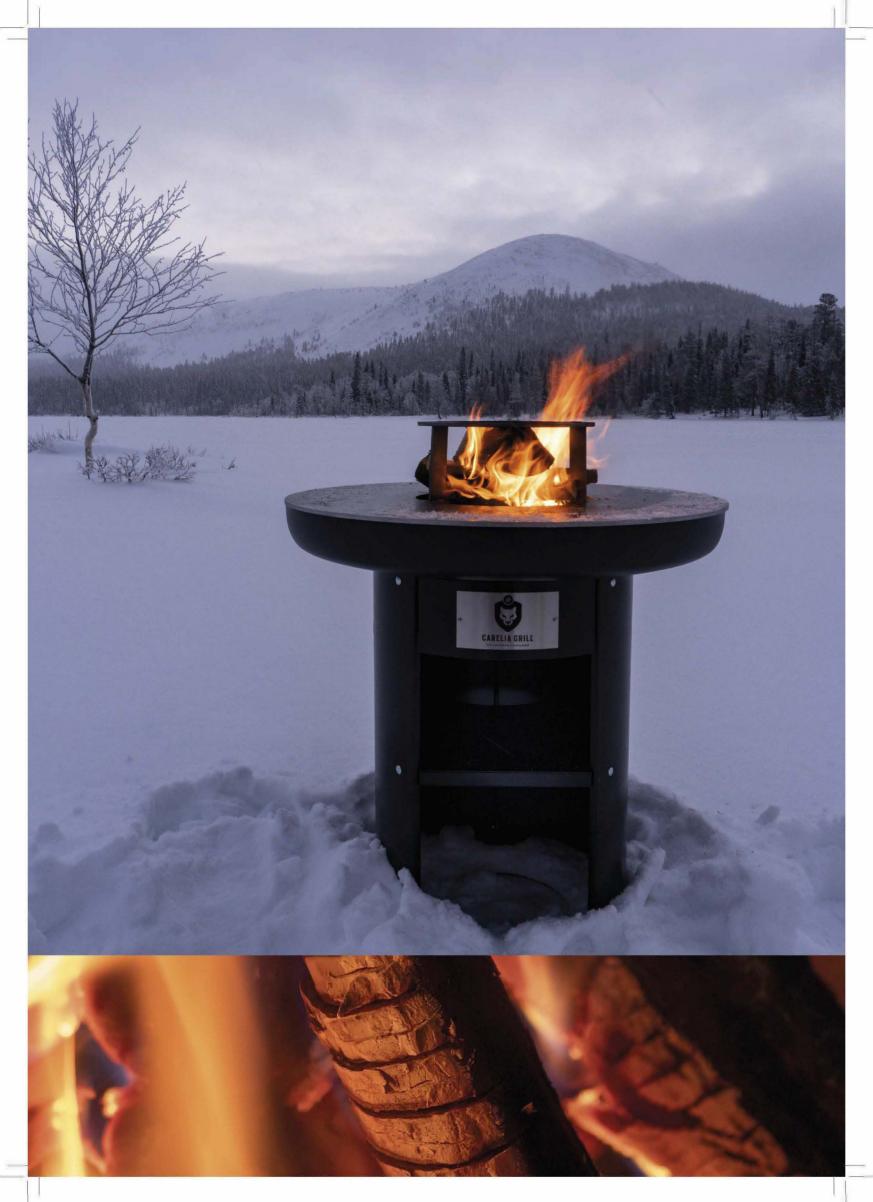

- Enjoy the Lifestyle

Carelia Grill® 9K -open fire grills are the perfect choice for you if you enjoy the outdoors, cooking, and get-togethers with your loved ones. The unique nine-cornered design of the fire pits combines usability with top-notch versatility.