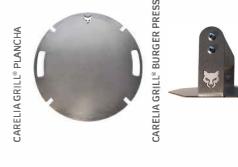

Multi-purpose Carelia Grill® are perfect for versatile cooking. The round plate made of carbon steel is designed to fit directly on top of our adjustable grilling levels. Try it and love the new way of cooking!

Succulent smash burgers made easy with these sturdy Carelia Grill® Burger presses.

CARELIA GRILL® WEATHER PROOF COVER 8

Carelia Grill® fits all the large Carelia Grills and other similar models. This weatherproof cover keeps your grill clean and tidy when notin use. Fits the grills of 9K-80, 9K-100 and ROUND series.