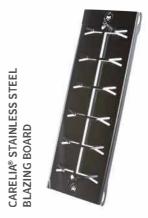

- 1. Season the fillets on the meat side only about 2 hours before cooking.
- **2.** Remove the steel frames of the blazing boards and place the boards in water for about 30 minutes before you start cooking the salmon. This prevents both the fish skin from sticking to the surface of the board and the unnecessary darkening of the board.
- 3. Place the fillet on the blazing board, skin side

down to the board and the tail side up. Bend the blazing board's steel frame, insert it into the board and press tightly against the fish. Then, lift the board onto its rack at the edge of the fireplace/fire bowl.