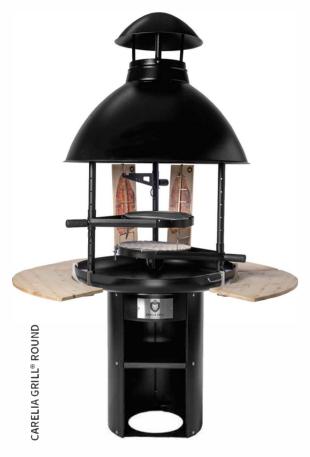

# ROUND

The soft'n round though sturdy style of **Carelia Grill® ROUND** looks great in any garden or backyard. Alternatively, it can be used indoors (e.g., in a BBQ hut, grill cabin, or gazebo) after installing a chimney kit and a floor protection plate. ROUND is also available with the Premium option, which includes lifting mechanisms with stepless adjustment, rotatable grilling levels, and vertical bars of stainless steel.