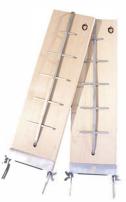

## Decorative and atmospheric fire pits

CARELIA GRILL® DECORA

Carelia Grill® RONDO is a true dream for your garden. This impressive and durable, wood-fired plancha grill is a splendid thing - not only for open fire cooking but also for creating warm and cosy ambience around. RONDO combines the showiness of an atmospheric fire pit with the best features of a multi-purpose outdoor grill. A variety of delicacies can be cooked at once on its spacious plancha grill ring. The grill ring has dedicated places for holding two blazing boards, making it possible for you to use RONDO for grilling and preparing smoked fish at the same time. So, go ahead and invite a large group to enjoy all the treats!

RONDO comes standard with a removable fire grate and ash drawer. These make it simple to both adjust the airflow and - perhaps most importantly - to remove the ashes easily and cleanly. RONDO also has a centre grill grate with a removable stand, which can be used, for example, to hold a pan, a pot or even a steak over the fire.