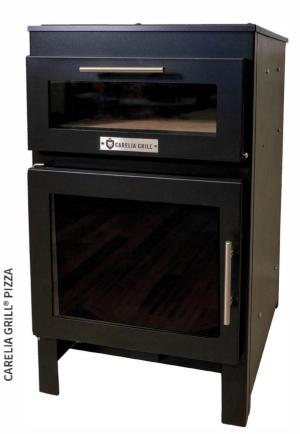

TEHTY SUOMESSA MADE IN FINLAND

Carelia Grill® PIZZA is every pizza chef's dream. It's a unique real fire pizza grill that can reach temperatures of up to 450°C (842°F) - perfect for Neapolitan pizzas, for example. The built-in pizza stone allows you to prepare a variety of crusty pizzas. Just add some firewood and admire the flames glowing through the clear glass viewing window of the door. The pizza oven with its flue pipe is delivered preassembled and is ready to use.