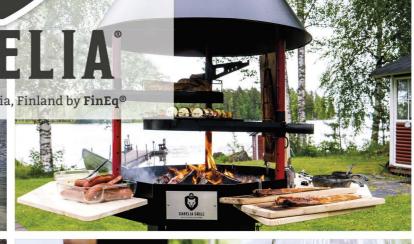

- Enjoy the Lifestyle

Carelia Grill® 9K -open fire grills are the perfect choice for you if you enjoy the outdoors, cooking, and get-togethers with your loved ones. The unique nine-cornered design of the fire pits combines usability with top-notch versatility.

All 9K-80 and wider 9K-100 models are also available with the modern Premium option. The Premium version includes lifting mechanisms with stepless adjustment, rotatable grilling levels, and vertical bars of