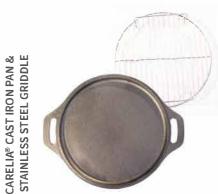

### **Accesories**

Take full advantage of all the quality features of your Carelia Grill® with complementary accessories, including e.g. plancha griddle plates, pans, grill grates, blazing boards, wind & spark guards, and log carriers.