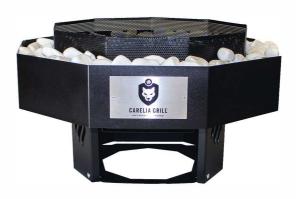

**9K-80** smoke hood diametre 94 cm **9K-100** 104 cm

**9K-80** fire pit diametre 80 cm

Carelia Grill® 9K-80 Low Premium

Carelia Grill® 9K-80 High Premium

Carelia Grill® BASIC, as the name suggests, is the basic model of Carelia Grill. It includes all the basic features you need for open fire grilling. It comes standard with two large and rotatable grilling levels and a stainless-steel grill grate. The idea behind BASIC is to offer an affordable, yet high-quality and durable Finnish outdoor fireplace. You can get all the similar accessories for BASIC as for the other large Carelia Grills.