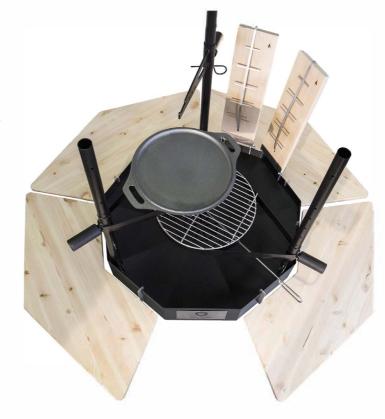

All 9K-80 and wider 9K-100 models are also available with the modern Premium option. The Premium version includes lifting mechanisms with stepless adjustment, rotatable grilling levels, and vertical bars of

**9K-80** smoke hood diametre 94 cm **9K-100** 104 cm

**9K-80** fire pit diametre 80 cm

Carelia Grill® 9K-80 Low Premium

Carelia Grill® 9K-80 High Premium

Carelia Grill® BASIC, as the name suggests, is the basic model of Carelia Grill. It includes all the basic features you need for open fire grilling. It comes standard with two large and rotatable grilling levels and a stainless-steel grill grate. The idea behind BASIC is to offer an affordable, yet high-quality and durable Finnish outdoor fireplace. You can get all the similar accessories for BASIC as for the other large Carelia Grills.